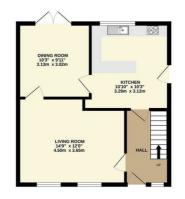

## Description

Offered with NO ONWARD CHAIN, This beautifully presented three bedroom house is located in a quiet and popular residential area. The ground floor comprises a hallway with access to the large living room, separate dining room with double doors leading to the garden, kitchen with appliances and further access to the garden. The first floor offers two double bedrooms both with built in wardrobes, a further bedroom, modern bathroom suite with shower over bath. The property further benefits from off street parking for two cars, a private garage and newly fitted carpets throughout.

TOTAL FLOOR AREA: 919 sq.ft. (85.4 sq.m.) approx