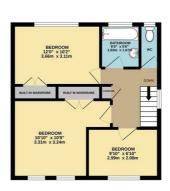

## Description

Offered with NO ONWARD CHAIN, This beautifully presented three bedroom house is located in a quiet and popular residential area. The ground floor comprises a hallway with access to the large living room, separate dining room with double doors leading to the garden, kitchen with appliances and further access to the garden. The first floor offers two double bedrooms both with built in wardrobes, a further bedroom, modern bathroom suite with shower over bath. The property further benefits from off street parking for two cars, a private garage and newly fitted carpets throughout.

TOTAL FLOOR AREA: 919 sq.ft. (85.4 sq.m.) approx